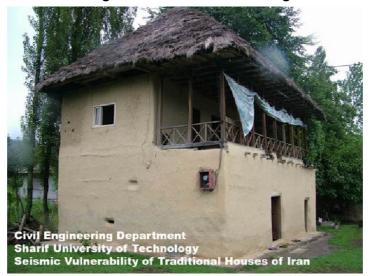

## **GEM Building Taxonomy Report**

Wooden Walls with Inclined Roof A.S. Moghadam and M. Yekrangnia



Taxonomy string:

Iran Summary:

DX /W+WO / /DY /W+WO / /YAPP:1980's /HBET:1,2+HBEX:0+HD:0 /RES /BPD /PLFR / /EWMA /RSH3+RMT8+RWO /FW+FW1 /FOSN

Material technology (direction 1): Material type (direction 1): Wood, other Material properties (direction 1): Material technology (additional, direction 1): Lateral load-resisting system (direction 1): System ductility (direction 1): Unknown lateral load-resisting system Material type (direction 2): Material technology (direction 2): Wood, other Material properties (direction 2): Material techonology (additional, direction 2): System ductility (direction 2): Lateral load-resisting system (direction 2): Unknown lateral load-resisting system Foundations: Plan shape: Rectangular, solid Shallow foundation, with no lateral capacity Type of Irregular